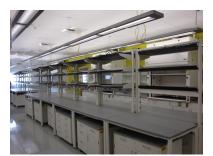

## Project Scope:

Work included the turnkey supply and installation of an open view adaptable research laboratory featuring metal adaptable laboratory furniture with mobile under counter storage solutions, epoxy resin and stainless steel working surfaces, fume hoods and bench mounted localized extraction arms, ceiling mounted service carriers, and wash stations with stainless steel peg boards.

Site services included all laboratory grade plumbing fixtures, integral horizontal and vertical service chases, safety shower devices, and ventilation systems.