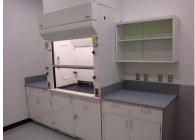

## Project Scope:

Work included the turnkey supply and installation of an open view adaptable research laboratory featuring metal adaptable laboratory furniture with mobile under counter storage solutions, epoxy resin and stainless steel working surfaces, fume hoods and bench mounted localized extraction arms, ceiling mounted service carriers, and wash stations with stainless steel peg boards.

Site services included all laboratory grade plumbing fixtures, integral horizontal and vertical service chases, safety shower devices, and ventilation systems.