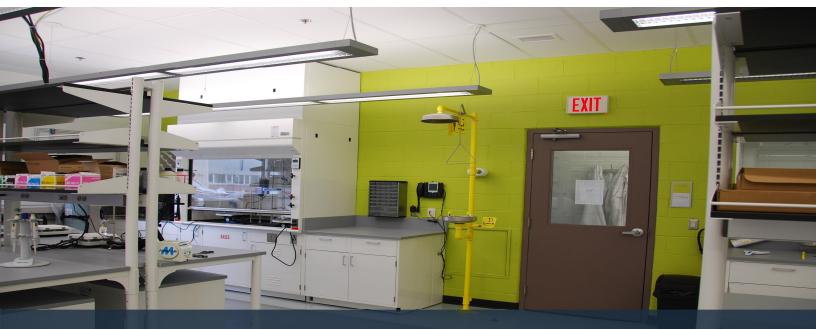

## Project Scope:

Work included the turnkey supply and installation of an open view adaptable research laboratory featuring metal adaptable laboratory furniture with mobile under counter storage solutions, epoxy resin and stainless steel working surfaces, fume hoods and bench mounted localized extraction arms, ceiling mounted service carriers, and wash stations with stainless steel peg boards.

Site services included all laboratory grade plumbing fixtures, integral horizontal and vertical service chases, safety shower devices, and ventilation systems.