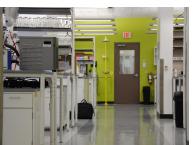

## Project Scope:

Work included the turnkey supply and installation of an open view adaptable research laboratory featuring metal adaptable laboratory furniture with mobile under counter storage solutions, epoxy resin and stainless steel working surfaces, fume hoods and bench mounted localized extraction arms, ceiling mounted service carriers, and wash stations with stainless steel peg boards.

Site services included all laboratory grade plumbing fixtures, integral horizontal and vertical service chases, safety shower devices, and ventilation systems.