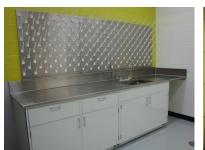

## Project Scope:

Work included the turnkey supply and installation of an open view adaptable research laboratory featuring metal adaptable laboratory furniture with mobile under counter storage solutions, epoxy resin and stainless steel working surfaces, fume hoods and bench mounted localized extraction arms, ceiling mounted service carriers, and wash stations with stainless steel peg boards.

Site services included all laboratory grade plumbing fixtures, integral horizontal and vertical service chases, safety shower devices, and ventilation systems.